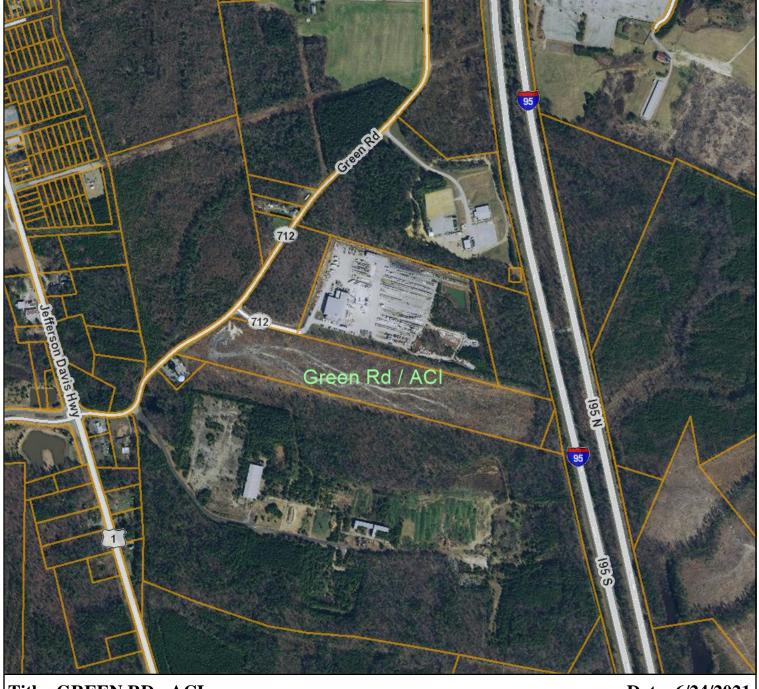

## Caroline County, Virginia

## **Legend**

- County Boundary
- Parcels

Roads (12,000)

Interstate US Highway Primary State Highway Primary Secondary Secondary - 0 Null

Roads - Back (12,000)

- Interstate
- US Highway Primary
- State Highway Primary
- Secondary
- Secondary 0
- Null

Road Labels

<u>Map printed from Caroline</u> https://parcelviewer.geodecisions.com/Caroline/

Title: GREEN RD - ACI Date: 6/24/2021

DISCLAIMER: This drawing is neither a legally recorded map nor a survey and is not intended to be used as such. The information displayed is a compilation of records, information, and data obtained from various sources, and Caroline County is not responsible for its accuracy or how current it may be.